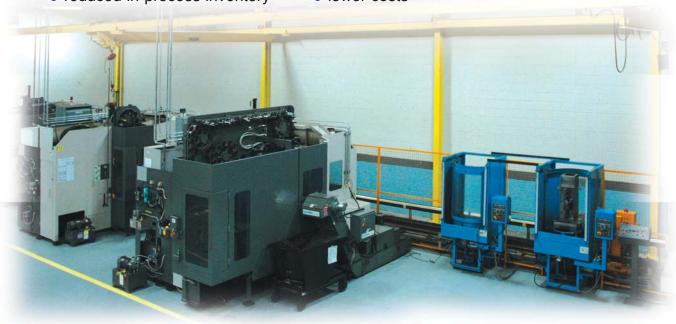

## Flexible Machining System

- Minimize Set-Ups
- Maximize Production
- Real Time Scheduling

#### Small Quantity Production Runs

- Shorter Lead Times
- Reduced Costs

This innovative *Work Flow System* incorporates *Lean Manufacturing Techniques* that are based on *Just In Time* production strategies. The implementation of this system results in:

- streamlined production
- increased productivity
- reduced in-process inventory
- improved product quality
- reduced turn-around time
- lower costs