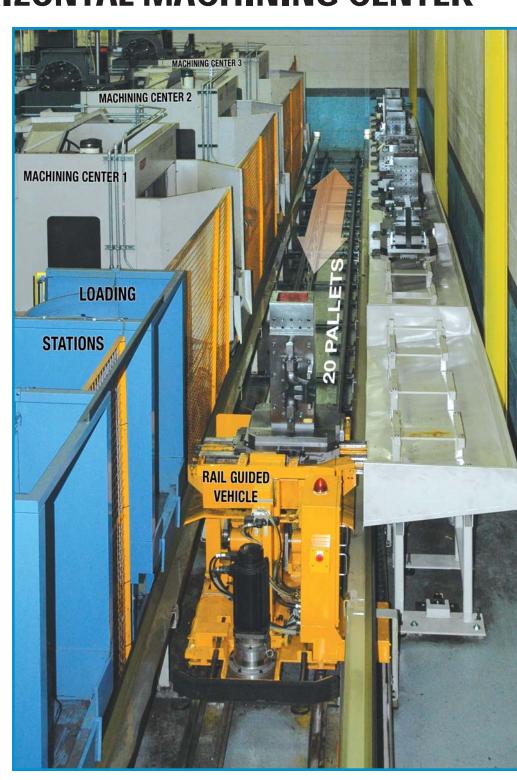

### **20 PALLET HORIZONTAL MACHINING CENTER**

# About This Innovative Work Flow System

- (3) 550mm size Horizontal Machining Centers with 50 taper thru the tool coolant spindles
- Rail Guided Vehicle (RGV) transfers 20 pallets
- 2 Loading Stations
- Cell Controller with state-ofthe-art software